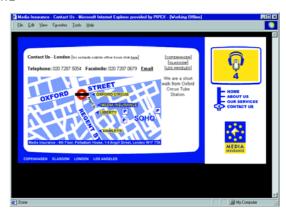

The website includes a section where associates can download artwork and guidelines for reproduction of the MIB identity.

It is essential to regularly update a website as this indicates that the company is not stagnating. The website homepage is a showcase for recent productions that MIB have worked with. The website is constantly refreshed as new productions take shape.