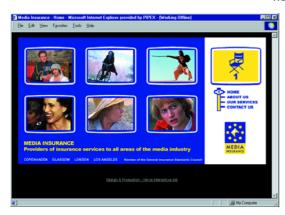

The website includes a section where associates can download artwork and guidelines for reproduction of the MIB identity.

It is essential to regularly update a website as this indicates that the company is not stagnating. The website homepage is a showcase for recent productions that MIB have worked with. The website is constantly refreshed as new productions take shape.